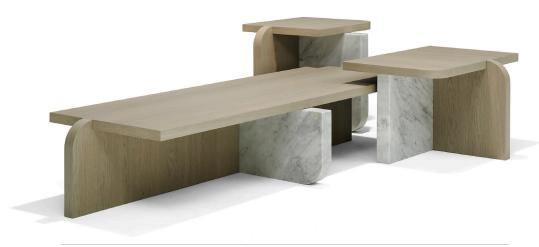

## **DESIGN INSPIRATION**

In his designs, Anthony Guerrée often throws the viewer off-guard. Which is what he does in the 'Offset' series of accent and coffee tables, which appear to be carefully fretsawn 'puzzle pieces'. A slit in one piece, a slit in another, slot them sinto one another at a 90° angle, and, hey presto, the most stable base. However, this apparent simplicity leaves no room whatsoever for impurities: the finish of the wood and marble in 'Offset' is therefore sublime.

#### **SPECIFICATIONS**

**Legs:** solid carrara marble in combination with oak veneer on MDF. **Tabletop**: Oak veneer on MDF. **origin:** Hand made in The Netherlands.