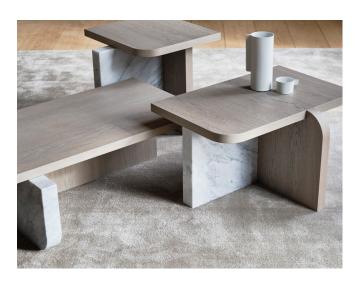

## **DESIGN INSPIRATION**

In his designs, Anthony Guerrée often throws the viewer off-guard. Which is what he does in the 'Offset' series of accent and coffee tables, which appear to be carefully fretsawn 'puzzle pieces'. A slit in one piece, a slit in another, slot them sinto one another at a 90° angle, and, hey presto, the most stable base. However, this apparent simplicity leaves no room whatsoever for impurities: the finish of the wood and marble in 'Offset' is therefore sublime.

#### **SPECIFICATIONS**

**Legs:** solid carrara marble in combination with oak veneer on MDF. **Tabletop**: Oak veneer on MDF. **origin:** Hand made in The Netherlands.