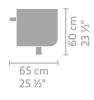

Excluded from the warranty are:

- Regular wear and tear, damages and discolouration of upholstery (fabric and/or leather).
- Creasing, colour and structure variations and other irregularities, which are part of the natural characteristics of fabrics, leather and/
- Complaints regarding fabrics and/or leathers which are not part of the standard LINTELOO collection (specially supplied fabrics and/or leathers).
- Damages caused by improper use, inadequate or incorrect maintenance, or repairs carried out outside the scope of LINTELOO's responsibility. LINTELOO uses the Terms and Conditions of the Centrale Bond van Meubelfabrikanten, available at www.linteloo.com.

If you have any questions, please contact your LINTELOO dealer or LINTELOO's customer service department.





# **DIMENSIONS**













side table 65 x 60

side table 90 x 60

coffee table 190 x 70