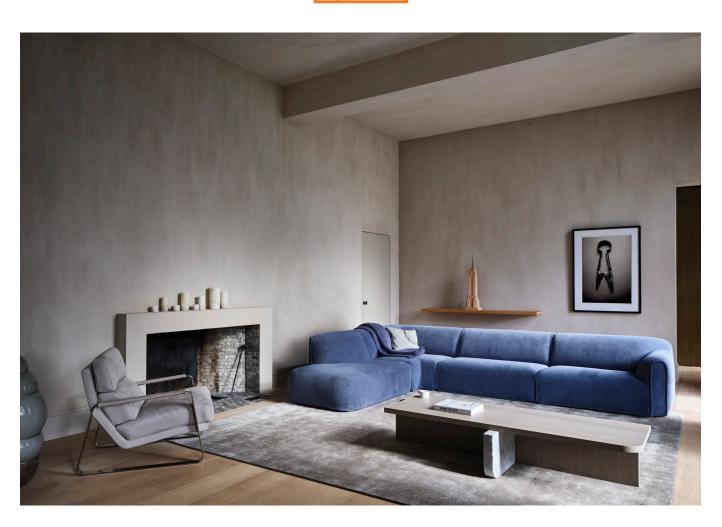

## **DESIGN INSPIRATION**

In his designs, Anthony Guerrée often throws the viewer off-guard. Which is what he does in the 'Offset' series of accent and coffee tables, which appear to be carefully fretsawn 'puzzle pieces'. A slit in one piece, a slit in another, slot them sinto one another at a 90° angle, and, hey presto, the most stable base. However, this apparent simplicity leaves no room whatsoever for impurities: the finish of the wood and marble in 'Offset' is therefore sublime.